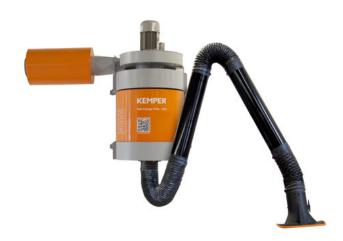

# **MaxiFil Stationary**

Art. No.: 65 850 106

#### **Technical Data**

| Filter stages         2           Filter method         Storage Filter           Filter surface         42 m²           Type of filter         Safe Change Filter           Filter material         Non-woven polyester           Filter efficiency         > 99.5 %           Filter class         E12           Additional filters         Pre-filter           Basic data         Extraction capacity         1000 m³/h           Dimensions (w x t x h)         1533 x 776 x 1228.5 mm           Weight         125 kg           Motor power         1.5 kW |  |
|-----------------------------------------------------------------------------------------------------------------------------------------------------------------------------------------------------------------------------------------------------------------------------------------------------------------------------------------------------------------------------------------------------------------------------------------------------------------------------------------------------------------------------------------------------------------|--|
| Filter surface 42 m²  Type of filter Safe Change Filter  Filter material Non-woven polyester  Filter efficiency > 99.5 %  Filter class E12  Additional filters Pre-filter  Basic data  Extraction capacity 1000 m³/h  Dimensions (w x t x h) 1533 x 776 x 1228.5 mm  Weight 125 kg                                                                                                                                                                                                                                                                              |  |
| Type of filter Safe Change Filter  Filter material Non-woven polyester  Filter efficiency > 99.5 %  Filter class E12  Additional filters Pre-filter  Basic data  Extraction capacity 1000 m³/h  Dimensions (w x t x h) 1533 x 776 x 1228.5 mm  Weight 125 kg                                                                                                                                                                                                                                                                                                    |  |
| Filter material  Non-woven polyester  Filter efficiency  > 99.5 %  Filter class  E12  Additional filters  Pre-filter  Basic data  Extraction capacity  1000 m³/h  Dimensions (w x t x h)  1533 x 776 x 1228.5 mm  Weight                                                                                                                                                                                                                                                                                                                                        |  |
| Filter efficiency         > 99.5 %           Filter class         E12           Additional filters         Pre-filter           Basic data         Extraction capacity           Dimensions (w x t x h)         1533 x 776 x 1228.5 mm           Weight         125 kg                                                                                                                                                                                                                                                                                          |  |
| Filter class         E12           Additional filters         Pre-filter           Basic data         Extraction capacity         1000 m³/h           Dimensions (w x t x h)         1533 x 776 x 1228.5 mm           Weight         125 kg                                                                                                                                                                                                                                                                                                                     |  |
| Additional filters Pre-filter  Basic data  Extraction capacity 1000 m³/h  Dimensions (w x t x h) 1533 x 776 x 1228.5 mm  Weight 125 kg                                                                                                                                                                                                                                                                                                                                                                                                                          |  |
| Extraction capacity 1000 m³/h  Dimensions (w x t x h) 1533 x 776 x 1228.5 mm  Weight 125 kg                                                                                                                                                                                                                                                                                                                                                                                                                                                                     |  |
| Extraction capacity         1000 m³/h           Dimensions (w x t x h)         1533 x 776 x 1228.5 mm           Weight         125 kg                                                                                                                                                                                                                                                                                                                                                                                                                           |  |
| Dimensions (w x t x h)         1533 x 776 x 1228.5 mm           Weight         125 kg                                                                                                                                                                                                                                                                                                                                                                                                                                                                           |  |
| Weight 125 kg                                                                                                                                                                                                                                                                                                                                                                                                                                                                                                                                                   |  |
|                                                                                                                                                                                                                                                                                                                                                                                                                                                                                                                                                                 |  |
| Motor power 1.5 kW                                                                                                                                                                                                                                                                                                                                                                                                                                                                                                                                              |  |
|                                                                                                                                                                                                                                                                                                                                                                                                                                                                                                                                                                 |  |
| Power supply 3 x 400 V / 50 Hz                                                                                                                                                                                                                                                                                                                                                                                                                                                                                                                                  |  |
| Rated current 3.1 A                                                                                                                                                                                                                                                                                                                                                                                                                                                                                                                                             |  |
| Control voltage 24 V, DC                                                                                                                                                                                                                                                                                                                                                                                                                                                                                                                                        |  |
| Noise level 72 dB(A)                                                                                                                                                                                                                                                                                                                                                                                                                                                                                                                                            |  |
| Additional information                                                                                                                                                                                                                                                                                                                                                                                                                                                                                                                                          |  |
| IFA-Certification W3-Approved                                                                                                                                                                                                                                                                                                                                                                                                                                                                                                                                   |  |
| Fan type Radial fan                                                                                                                                                                                                                                                                                                                                                                                                                                                                                                                                             |  |
| Quantity of extraction arms 1                                                                                                                                                                                                                                                                                                                                                                                                                                                                                                                                   |  |
| Exhaust arm type rigid metal tube arm                                                                                                                                                                                                                                                                                                                                                                                                                                                                                                                           |  |
| Diameter extraction arm 150 mm                                                                                                                                                                                                                                                                                                                                                                                                                                                                                                                                  |  |
| Length of exhaust arm 2 m                                                                                                                                                                                                                                                                                                                                                                                                                                                                                                                                       |  |

### **Properties**

- · 360 degrees rotating exhaust hood with damper
- · W3/IFA certified
- · Automatic Start-Stop (optional)
- · Lighting in the hood (optional)
- · Arm from 5 m with boom
- Silencer
- · Control box