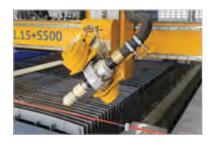

### Bevel cutting up to $50^\circ$ with the plasma bevel head for MasterCut Compact

- V- and X-cuts as well as complex Y- or K-cuts
- Fully-automatic compensation of potential mechanical imprecisions of the bevel head's geometry in the range of hundredths of a mm thanks to MicroStep's patented ACTG® technology
- Automatic compensation of bevel angle with the Adaptive Bevel Compensation feature (ABC)