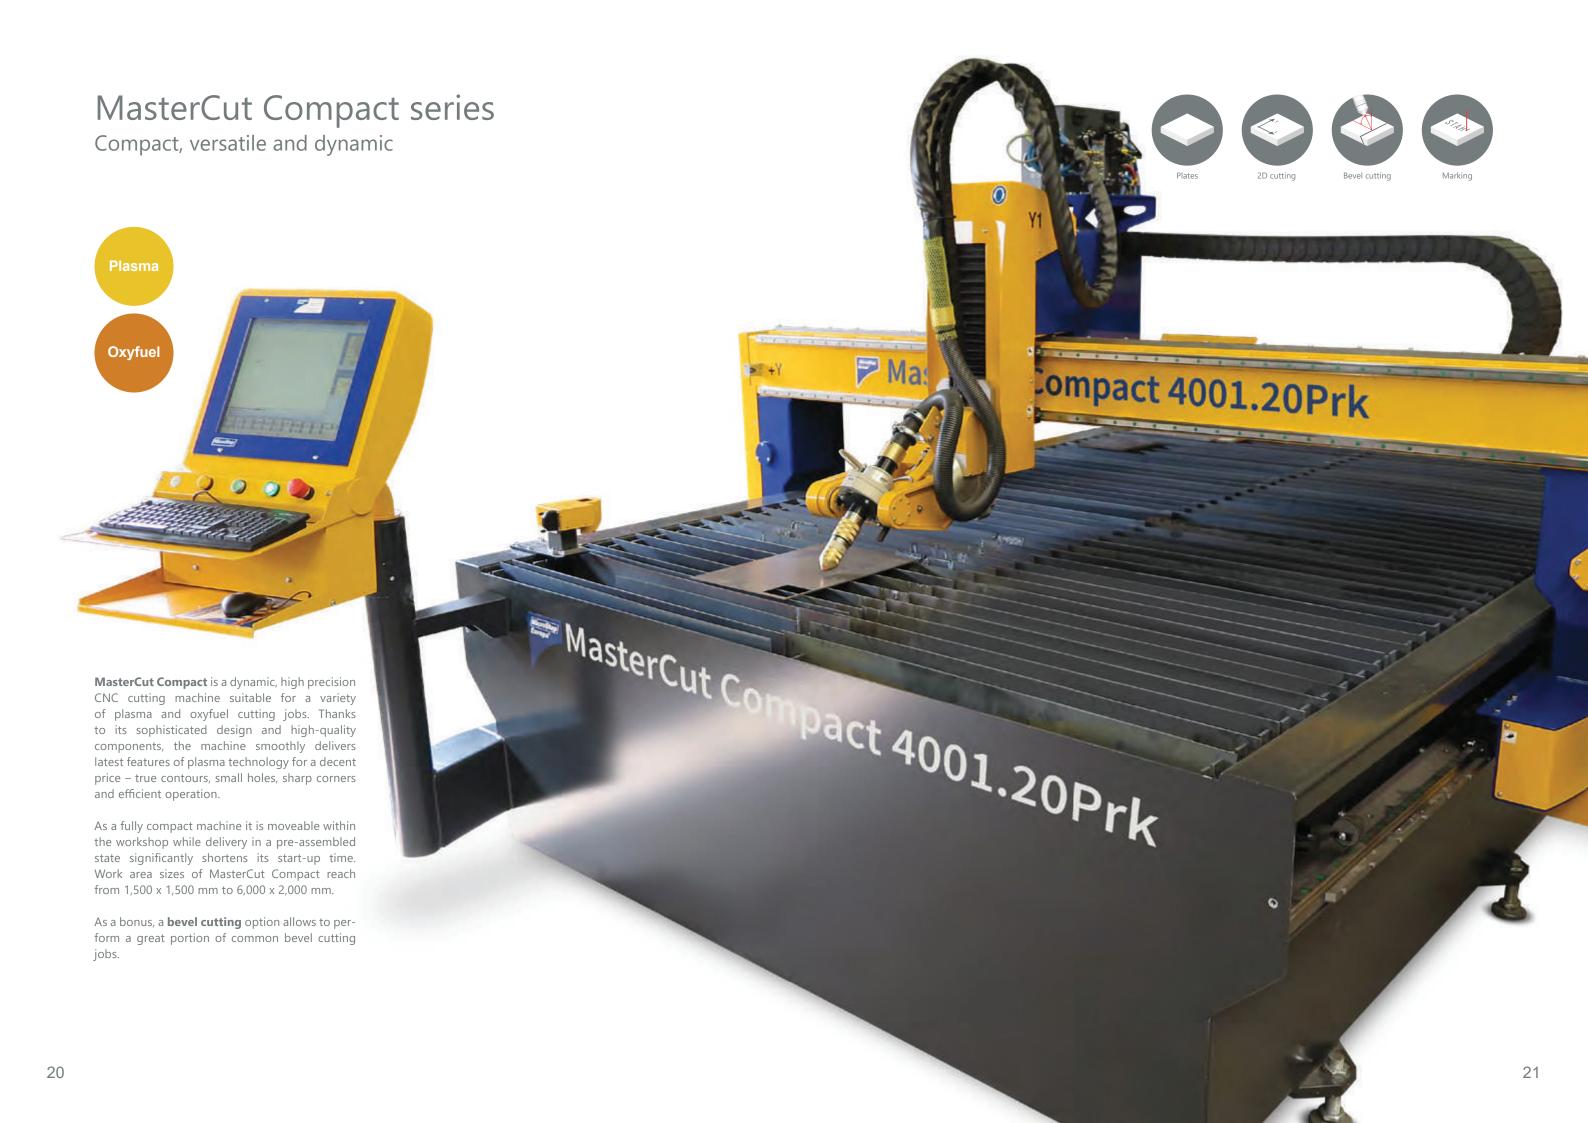

#### **Compact design**

Space is costly so we designed MasterCut Compact as a compact stand-alone solution. Less space needed for control consoles, cabling and media supplies gives you more space for your work.

#### **Excellent cutting quality**

Better cutting quality means less post-processing, which helps you to save manufacturing costs. A proper technology is available for each cutting task: in addition to plasma, MasterCut Compact can be equipped also with an oxyfuel cutting head.

#### **Cost-saving operation and maintenance**

Cost savings are key – in comparison with laser systems, modern plasma cutting machines impress with their high cutting speeds and excellent cutting quality at substantially lower costs.

### Bevel cutting up to $50^\circ$ with the plasma bevel head for MasterCut Compact

- V- and X-cuts as well as complex Y- or K-cuts
- Fully-automatic compensation of potential mechanical imprecisions of the bevel head's geometry in the range of hundredths of a mm thanks to MicroStep's patented ACTG® technology
- Automatic compensation of bevel angle with the Adaptive Bevel Compensation feature (ABC)

#### **High precision**

The machine maintains an uncompromising quality of components – linear guidelines in all axes, helical gears, sturdy gantries and monitoring of all electronic components ensure a seamless operation.