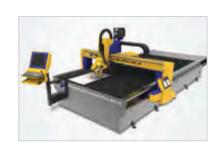

#### 7 work area sizes available

In order to optimize your production, you can choose from seven standard work

#### **Compact design**

Space is costly so we designed MasterCut Compact as a compact stand-alone solution. Less space needed for control consoles, cabling and media supplies gives you more space for your work.