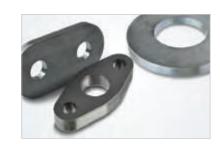

### Bevel cutting up to $50^\circ$ with the plasma bevel head for MasterCut Compact

- V- and X-cuts as well as complex Y- or K-cuts
- Fully-automatic compensation of potential mechanical imprecisions of the bevel head's geometry in the range of hundredths of a mm thanks to MicroStep's patented ACTG® technology
- Automatic compensation of bevel angle with the Adaptive Bevel Compensation feature (ABC)