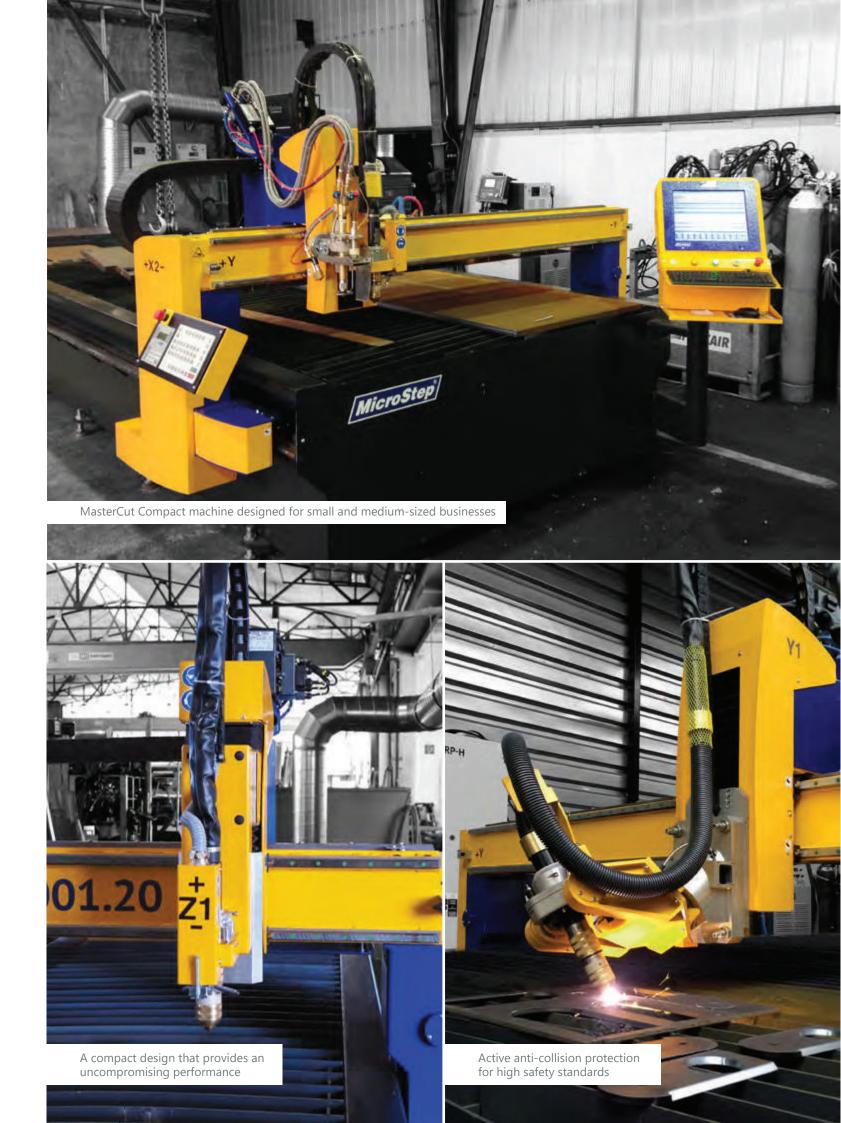

#### **Compact design**

Space is costly so we designed MasterCut Compact as a compact stand-alone solution. Less space needed for control consoles, cabling and media supplies gives you more space for your work.

#### **Excellent cutting quality**

Better cutting quality means less post-processing, which helps you to save manufacturing costs. A proper technology is available for each cutting task: in addition to plasma, MasterCut Compact can be equipped also with an oxyfuel cutting head.

#### **Cost-saving operation and maintenance**

Cost savings are key – in comparison with laser systems, modern plasma cutting machines impress with their high cutting speeds and excellent cutting quality at substantially lower costs.

#### **High precision**

The machine maintains an uncompromising quality of components – linear guidelines in all axes, helical gears, sturdy gantries and monitoring of all electronic components ensure a seamless operation.